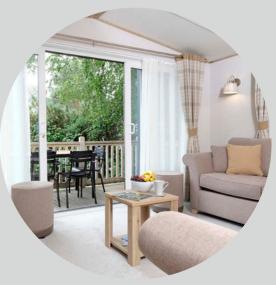

#### THE AMBLESIDE IS THE PERFECT PLACE TO ENTERTAIN, RELAX AND UNWIND.

CENTRALLY HEATED, DOUBLE GLAZING, A FEATURE FIREPLACE AND ENHANCED INSULATION HELP KEEP THE AMBLESIDE TOASTY IN THE COLDER MONTHS AND COOLER IN SUMMER. THE LIVING AREA BENEFITS FROM FRONT OPENING DOORS AND THE LARGE, THOUGHTFULLY LAID OUT KITCHEN HAS PLENTY OF STORAGE AND WORK SURFACES WITH INTEGRATED FRIDGE/FREEZER, MICROWAVE & FULL SIZE DISHWASHER. A BRAND NEW, SOLID WOOD NON SLIP DECKED AREA IS INCLUDED IN THE SALE.

## **ADDITIONAL FEATURES**

- HIGH LEVELS OF INSULATION
- ✓ 6 MONTH APPLIANCE WARRANTY
- ✓ INTEGRATED APPLIANCES
- ✓ FULL SIZE DISHWASHER
- ✓ 3FT WIDE BEDS IN TWIN
- ✓ FEATURE ELECTRIC FIREPLACE

Lounge

Bedroom