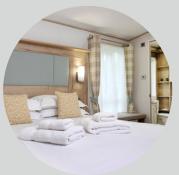

THE MAIN BEDROOM IS A HIGHLIGHT OF THE AMBLESIDE, WITH PLENTY OF SPACE AND A TOUCH OF LUXURY WITH KING SIZE, LIFT UP BED, VANITY AREA, LOTS OF WARDROBE SPACE AND EN-SUITE SHOWER ROOM. THE TWIN BEDROOM BENEFITS FROM 3FT WIDE BEDS, A BUILT IN WARDROBE AND VANITY AREA WITH STOOL.

## **ADDITIONAL FEATURES**

- HIGH LEVELS OF INSULATION
- ✓ 6 MONTH APPLIANCE WARRANTY
- ✓ INTEGRATED APPLIANCES
- ✓ FULL SIZE DISHWASHER
- ✓ 3FT WIDE BEDS IN TWIN
- ✓ FEATURE ELECTRIC FIREPLACE

Lounge

Bedroom