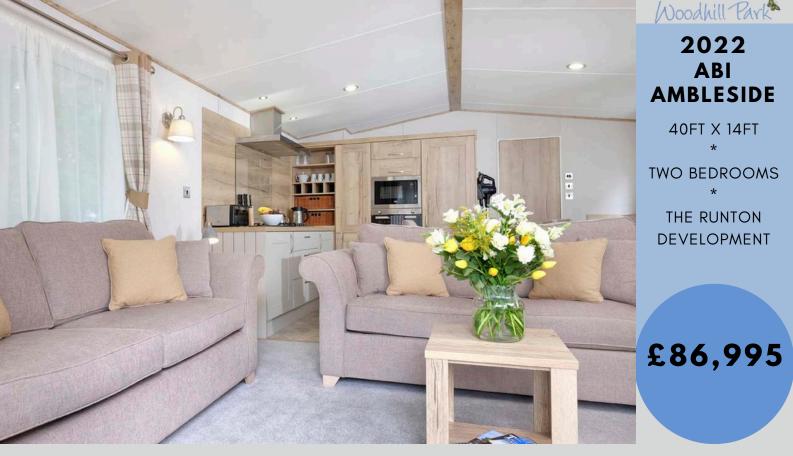

#### THE AMBLESIDE IS THE PERFECT PLACE TO ENTERTAIN, RELAX AND UNWIND.

CENTRALLY HEATED, DOUBLE GLAZING, A FEATURE FIREPLACE AND ENHANCED INSULATION HELP KEEP THE AMBLESIDE TOASTY IN THE COLDER MONTHS AND COOLER IN SUMMER. THE LIVING AREA BENEFITS FROM FRONT OPENING DOORS AND THE LARGE, THOUGHTFULLY LAID OUT KITCHEN HAS PLENTY OF STORAGE AND WORK SURFACES WITH INTEGRATED FRIDGE/FREEZER, MICROWAVE & FULL SIZE DISHWASHER. A BRAND NEW, SOLID WOOD NON SLIP DECKED AREA IS INCLUDED IN THE SALE.

THE MAIN BEDROOM IS A HIGHLIGHT OF THE AMBLESIDE, WITH PLENTY OF SPACE AND A TOUCH OF LUXURY WITH KING SIZE, LIFT UP BED, VANITY AREA, LOTS OF WARDROBE SPACE AND EN-SUITE SHOWER ROOM. THE TWIN BEDROOM BENEFITS FROM 3FT WIDE BEDS, A BUILT IN WARDROBE AND VANITY AREA WITH STOOL.