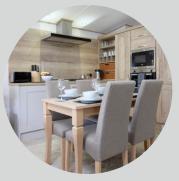

#### THE AMBLESIDE IS THE PERFECT PLACE TO ENTERTAIN, RELAX AND UNWIND.

CENTRALLY HEATED, DOUBLE GLAZING, A FEATURE FIREPLACE AND ENHANCED INSULATION HELP KEEP THE AMBLESIDE TOASTY IN THE COLDER MONTHS AND COOLER IN SUMMER. THE LIVING AREA BENEFITS FROM FRONT OPENING DOORS AND THE LARGE, THOUGHTFULLY LAID OUT KITCHEN HAS PLENTY OF STORAGE AND WORK SURFACES WITH INTEGRATED FRIDGE/FREEZER, MICROWAVE & FULL SIZE DISHWASHER. A BRAND NEW, SOLID WOOD NON SLIP DECKED AREA IS INCLUDED IN THE SALE.

Kitchen