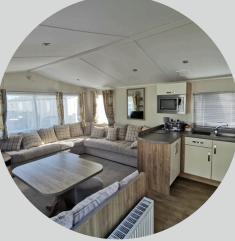

# THE HOLIDAY HOME

WILLERBY'S RIO PREMIERE IS PERFECT FOR ENTERTAINING WITH IT'S OPEN PLAN LAYOUT AND HUGE L SHAPED SOFA, THE PLOT BENEFITS FROM FULL SUN AND A LOVELY DECKED AREA.

THE LOUNGE BENEFITS FROM A FIREPLACE AND SOFA BED. THE MAIN BEDROOM HAS A DOUBLE BED, WARDROBES AND EN-SUITE WC, THERE IS A FURTHER BEDROOM WITH TWIN BEDS AND A FAMILY SHOWER ROOM.

## **ADDITIONAL FEATURES**

- FIXED SEATING
- BRIGHT AND SUNNY PLOT
- SOFA BED TO LOUNGE

Front Room