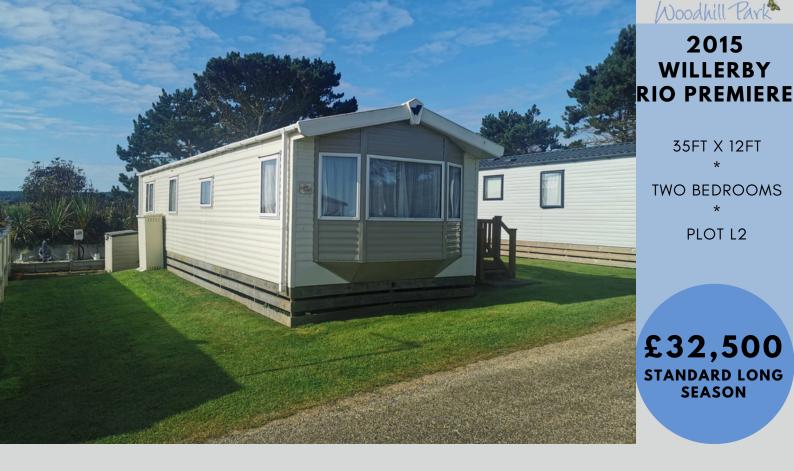

# THE HOLIDAY HOME

WILLERBY'S RIO PREMIERE IS PERFECT FOR ENTERTAINING WITH IT'S OPEN PLAN LAYOUT AND HUGE L SHAPED SOFA, THE PLOT BENEFITS FROM FULL SUN AND A LOVELY DECKED AREA.

THE LOUNGE BENEFITS FROM A FIREPLACE AND SOFA BED. THE MAIN BEDROOM HAS A DOUBLE BED, WARDROBES AND EN-SUITE WC, THERE IS A FURTHER BEDROOM WITH TWIN BEDS AND A FAMILY SHOWER ROOM.

THE PLOT IS VERY LOW MAINTENANCE, HAS PARKING FOR 2 CARS AND IS A SHORT WALK TO THE SITE FACILITIES.

\*DUE TO FUTURE PARK REDEVELOPMENT WE ARE UNABLE TO OFFER A HOLIDAY HOME UPGRADE ON THIS SPECIFIC PLOT AT THE END OF THE LICENCE. WE WILL BE HAPPY TO DISCUSS THIS WITH YOU\*

### KEY FEATURES

TWO BEDROOMS MAIN SHOWER ROOM MASTER DOUBLE EN SUITE WC FEATURE FIREPLACE FULLY DECKED GOOD CONDITION

Kitchen

### LICENCE

LICENCE ON PARK UNTIL 22/10/2031 LONG SEASON IS FROM 01/3 TO 30/11

Bedroom